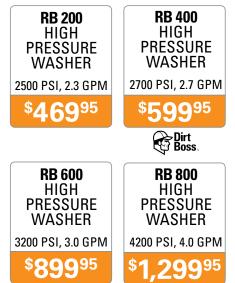

#### **Check out new STIHL High Pressure Washers**

When it comes to providing top cleaning performance, STIHL delivers pressure washers combining power and high-quality components. Whether you need to clean your deck or your professional equipment, STIHL pressure washers are designed for convenience and durability to make your job easier.

Both STIHL professional and homeowner pressure washers are designed to provide excellent performance and deliver high water pressure that can get through tough cleaning tasks. Plus, they come with a full range of accessories to perform the job with efficiency. Are you ready to pressure wash with STIHL?