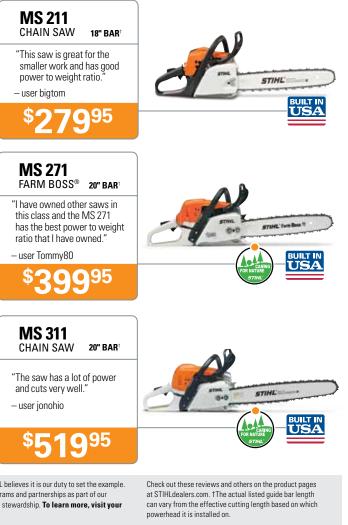

parately)
- Folds up to save on storage space
- Upgrade to an MM 55 C-E with Easy Start for just \$379.95

#### **8 ATTACHMENTS AVAILABLE!**

Visit **STIHLusa.com/products/multi-task-tools/yard-boss/mm55** to watch a video clip of the STIHL YARD BOSS® in action.



HALF PRICE WHEEL KIT

# \$17995 16" BART

MS 170 CHAIN SAW











As a leader in the outdoor power equipment industry, STIHL believes it is our duty to set the example. We will continue to invest in innovative technologies, programs and partnerships as part of our ongoing commitment to socially responsible environmental stewardship. **To learn more, visit your** STIHL Dealer or visit STIHLusa.com/green.

## Don't forget your PROTECTIVE APPAREL Protective Hearing Gloves Chans Helmet Protective Hearing Protective Hearing















## **NEW! STIHL Lightning Battery System™**

## **HEDGE TRIMMERS**

### **Perform Heavy Cleaning Tasks with STIHL**



#### **Check out new STIHL High Pressure Washers**

When it comes to providing top cleaning performance, STIHL delivers pressure washers combining power and high-quality components. Whether you need to clean your deck or your professional equipment, STIHL pressure washers are designed for convenience and durability to make your job easier.

Both STIHL professional and homeowner pressure washers are designed to provide excellent performance and deliver high water pressure that can get through tough cleaning tasks. Plus, they come with a full range of accessories to perform the job with efficiency. Are you ready to pressure wash with STIHL?







STIHLdealers.com