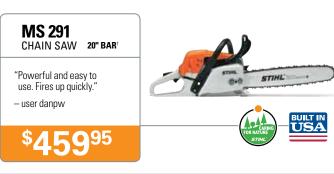

easily adapts to optional attachments that can aerate, edge, trim, cultivate and dethatch your lawn or garden. With the bristle brush or STIHL PowerSweep<sup>™</sup> attachment you can even clean walkways and sidewalks with ease.

#### MM 55 STIHL YARD BOSS®

#### A MUST FOR HOME & GARDEN!

- Cultivate. "Pick" style tines aggressively loosen soil – ideal for flowerbeds
- Then Alternate. Edge, trim, aerate, dethatch and more with easy-toswitch attachments (sold separately)
- Folds up to save on storage space
- Upgrade to an MM 55 C-E with Easy Start for just \$379.95

#### **8 ATTACHMENTS AVAILABLE!**

Visit **STIHLusa.com/products/multi-task-tools/yard-boss/mm55** to watch a video clip of the STIHL YARD BOSS® in action.



HALF PRICE WHEEL KIT

# \$17995 16" BART

MS 170 CHAIN SAW











As a leader in the outdoor power equipment industry, STIHL believes it is our duty to set the example. We will continue to invest in innovative technologies, programs and partnerships as part of our ongoing commitment to socially responsible environmental stewardship. **To learn more, visit your** STIHL Dealer or visit STIHLusa.com/green.

## Don't forget your PROTECTIVE APPAREL Protective Hearing Gloves Chans Helmet Protective Hearing Protective Hearing















## **NEW! STIHL Lightning Battery System™**

## **HEDGE TRIMMERS**

### **Perform Heavy Cleaning Tasks with STIHL**



#### **Check out new STIHL High Pressure Washers**

When it comes to providing top cleaning performance, STIHL delivers pressure washers combining power and high-quality components. Whether you need to c