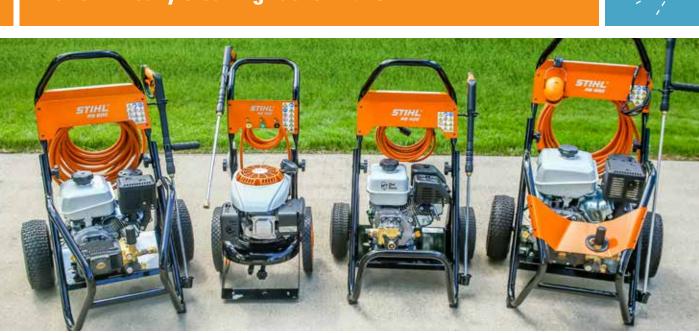

#### **Check out new STIHL High Pressure Washers**

When it comes to providing top cleaning performance, STIHL delivers pressure washers combining power and high-quality components. Whether you need to clean your deck or your professional equipment, STIHL pressure washers are designed for convenience and durability to make your job easier.

Both STIHL professional and homeowner pressure washers are designed to provide excellent performance and deliver high water pressure that can get through tough cleaning tasks. Plus, they come with a full range of accessories to perform the job with efficiency. Are you ready to pressure wash with STIHL?