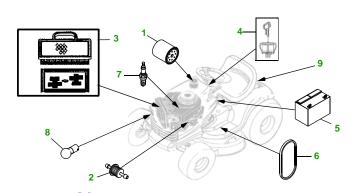

## **Tractor S/N**

|     | Part     |                        |     | Part     |                                         |
|-----|----------|------------------------|-----|----------|-----------------------------------------|
| Key | No.      | Description            | Key | No.      | Description                             |
| 1   | AM125424 | .OIL FILTER            | 6   | GX20006  | BELT - TRACTION DRIVE                   |
|     | GY20577  | .OIL FILTER (PACKAGE)  | 7   | M78543   | SPARK PLUG                              |
| 2   | AM116304 | .FUEL FILTER - IN-LINE | 8   | AD2062R  | HEADLIGHT BULB                          |
|     | GY20709  | .FUEL FILTER (PACKAGE) | 9   | GX22166  | FUEL CAP                                |
| 3   | GY20575  | .AIR CLEANER (PACKAGE) | 10  | GX20072  | BELT (PACKAGE)                          |
| 4   | GY20680  | .KEY (PACKAGE)         | 11  | GX10168  | GAGE WHEEL                              |
|     | GY20074  | IGNITION SWITCH        | 12  | AM137333 | KIT - 3N1 BLADE - STANDARD              |
| 5   | TY23017  | .BATTERY               |     | GX20850  | BLADE - (PKG) (PACKAGED QTY - 2 BLADES) |