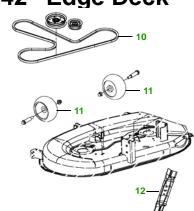

## **Tractor S/N**

|     | Part     |                        |     | Part     |                                         |
|-----|----------|------------------------|-----|----------|-----------------------------------------|
| Key | No.      | Description            | Key | No.      | Description                             |
| 1   | AM125424 | .OIL FILTER            | 6   | GX20006  | BELT - TRACTION DRIVE                   |
|     | GY20577  | .OIL FILTER (PACKAGE)  | 7   | M78543   | SPARK PLUG                              |
| 2   | AM116304 | .FUEL FILTER - IN-LINE | 8   | AD2062R  | HEADLIGHT BULB                          |
|     | GY20709  | .FUEL FILTER (PACKAGE) | 9   | GX22166  | FUEL CAP                                |
| 3   | GY20575  | .AIR CLEANER (PACKAGE) | 10  | GX20072  | BELT (PACKAGE)                          |
| 4   | GY20680  | .KEY (PACKAGE)         | 11  | GX10168  | GAGE WHEEL                              |
|     | GY20074  | IGNITION SWITCH        | 12  | AM137333 | KIT - 3N1 BLADE - STANDARD              |
| 5   | TY23017  | .BATTERY               |     | GX20850  | BLADE - (PKG) (PACKAGED QTY - 2 BLADES) |

### "As Needed" Parts

**Deck S/N** 

| Part No  | Item                                                                       |
|----------|----------------------------------------------------------------------------|
| AM137333 | Kit - 3N1 Blade - Standard                                                 |
| GX20850  | Blade Kit                                                                  |
| GY20072  | Belt - Mower deck                                                          |
| GX20006  | Belt - Traction Drive                                                      |
| GY20680  | Key                                                                        |
| GX22166  | Fuel Cap                                                                   |
| TY15272  | Mower Deck Leveling Gauge                                                  |
| TY15410  | Grease Gun                                                                 |
|          | AM137333<br>GX20850<br>GY20072<br>GX20006<br>GY20680<br>GX22166<br>TY15272 |