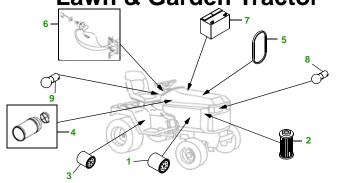

### **Lawn & Garden Tractor**

### **Tractor S/N**

|     | Part     |                                     |     | Part     |                          |
|-----|----------|-------------------------------------|-----|----------|--------------------------|
| Key | No.      | Description                         | Key | No.      | Description              |
| 1   | M806418  | .ENGINE OIL FILTER                  | 8   | AD2062R  | HEADLIGHT BULB           |
| 2   | M807152  | .FUEL FILTER                        | 9   | AR62407  | CONSOLE LIGHT BULB       |
| 3   | AM120916 | .TRANSAXLE OIL FILTER               | 10  | M119798  | BLADE - MULCHING (TOP)   |
| 4   | AM130295 | .AIR FILTER ELEM (SOLD AS SET ONLY) |     | M119799  | BLADE - CUTTING (BOTTOM) |
| 5   | M131808  | BELT - TRACTION DRIVE               | 11  | M119696  | BELT - PRIMARY           |
| 6   | AM131841 | .KEY                                | 12  | M115776  | BELT - SECONDARY         |
|     | AM132500 | .IGNITION MODULE                    | 13  | AM133602 | KIT - GAGE WHEEL         |
| 7   | TY25876  | .BATTERY (DRY)                      |     |          |                          |