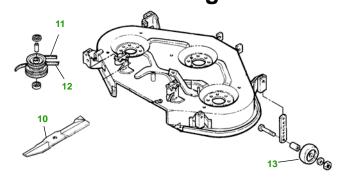

## 44" Mulching Deck

#### "As Needed" Parts

Deck S/N

| Qty | Part No  | Item                               |
|-----|----------|------------------------------------|
| 1   | AM130295 | Air Filter Elem (Sold as set only) |
| 1   | M806848  | Filter - Transaxle                 |
| 3   | M119798  | Blade - Mulching (Top)             |
| 3   | M119799  | Blade - Cutting (Bottom)           |
| 1   | M131808  | Belt - Traction Drive              |
| 1   | M119696  | Belt - Primary                     |
| 1   | M115776  | Belt - Secondary                   |
| 1   | AM131841 | Key                                |
| 1   | AM123508 | Fuel Cap                           |
| 1   | TY130907 | Mower Deck Leveling Gauge          |
| 1   | TV26183  | Grease Gun                         |